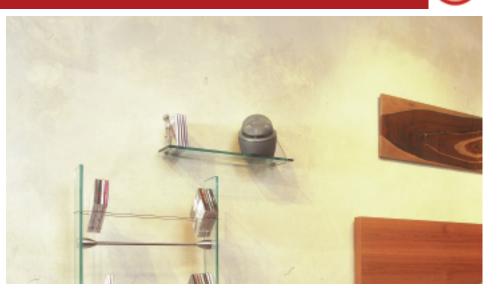

# **FAVOURED MEDIA**

Clean, simple wall storage for light media or centre speakers

# **DESIGN BRIEF**

Favoured Media is designed to provide simple, stylish wall storage for favourite media such as DVDs and CDs or support for centre speakers in home cinema systems. Its clean contemporary lines enhance any interior design style and complement the Futureglass GEM hi-fi range. Favoured Media storage units are available in three different widths. The centre speaker support version can be supplied in four different sizes. Favoured Media is simple to install and fix to a solid wall and the toughened safety glass to BS 6206A is designed for long life. The wire loop retaining system makes it easy to level shelves, even if the brackets are not installed perfectly level.