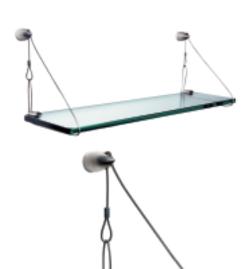

# **DESIGN BRIEF**

Favoured Media is designed to provide simple, stylish wall storage for favourite media such as DVDs and CDs or support for centre speakers in home cinema systems. Its clean contemporary lines enhance any interior design style and complement the Futureglass GEM hi-fi range. Favoured Media storage units are available in three different widths. The centre speaker support version can be supplied in four different sizes. Favoured Media is simple to install and fix to a solid wall and the toughened safety glass to BS 6206A is designed for long life. The wire loop retaining system makes it easy to level shelves, even if the brackets are not installed perfectly level.

# Favoured Media at a glance

- Simple stylish wall storage for media
- Suitable for CDs and DVDs
- Recommended loading 12 kg maximum
- Shelving available in 3 widths
- Centre speaker support units available in 4 widths
- Quick and easy to install and adjust
- Requires solid wall for fixing
- Toughened glass to BS 6206A

#### 10mm clear toughened safety glass is standard, but colours, finishes, and other glass type to order. Call now for fast delivery...

(D)

Please ensure that there is adequate access to the final location of the furniture including doorways, windows and other areas for access. Tool free assembly. Further information available from www.futureglass.co.uk or +44 (0) 1376 330300. We would be happy to help.