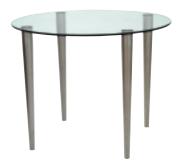

700mm diameter top with minimalist white legs

700mm diameter top with bright chrome legs

700mm diameter top with matt nickel legs

The tables look great in any room setting, with egs in matt nickel, bright chrome or minimalist white creating a clean, light appearance that complements any contemporary style. The legs have adjustable feet for levelling the table on an uneven floor. With a choice of 19 different sizes, you'll find a Slender Pin Knee table for any size of room. The tabletop is made from 10mm toughened glass, conforming to BS 6206A. The legs simply attach to pre-bonded bosses on the glass for stability and quick, easy assembly.