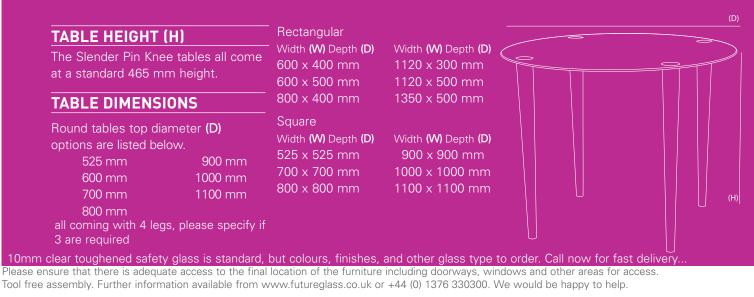

The tables look great in any room setting, with egs in matt nickel, bright chrome or minimalist white creating a clean, light appearance that complements any contemporary style. The legs have adjustable feet for levelling the table on an uneven floor. With a choice of 19 different sizes, you'll find a Slender Pin Knee table for any size of room. The tabletop is made from 10mm toughened glass, conforming to BS 6206A. The legs simply attach to pre-bonded bosses on the glass for stability and quick, easy assembly.

## **CHOOSE YOUR OPTIONS**

Slender Pin Knee tables are available as standard units with legs in matt nickel, bright chrome or minimalist white and round, square or rectangular glass tabletops in 19 sizes. All glass sizes can be customised with colours, sandblasting (plain, patterned), or even with a logo to suit.