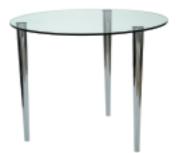

700mm diameter top with minimalist white legs

700mm diameter top with bright chrome legs

700mm diameter top with matt nickel legs

The tables look great in any room setting, with egs in matt nickel, bright chrome or minimalist white creating a clean, light appearance that complements any contemporary style. The legs have adjustable feet for levelling the table on an uneven floor. With a choice of 19 different sizes, you'll find a Slender Pin Knee table for any size of room. The tabletop is made from 10mm toughened glass, conforming to BS 6206A. The legs simply attach to pre-bonded bosses on the glass for stability and quick, easy assembly.