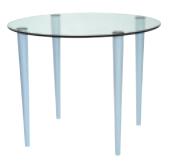

700mm diameter top with minimalist white legs

700mm diameter top with bright chrome legs

700mm diameter top with matt nickel legs

The tables look great in any room setting, with egs in matt nickel, bright chrome or minimalist white creating a clean, light appearance that complements any contemporary style. The legs have adjustable feet for levelling the table on an uneven floor. With a choice of 19 different sizes, you'll find a Slender Pin Knee table for any size of room. The tabletop is made from 10mm toughened glass, conforming to BS 6206A. The legs simply attach to pre-bonded bosses on the glass for stability and quick, easy assembly.