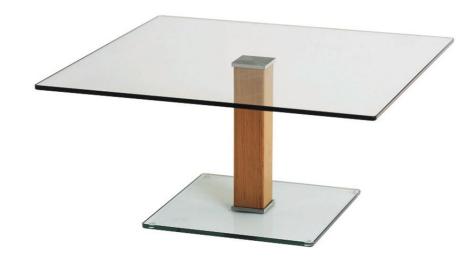

## **Semplice Reception Coffee Table**

| Table Top Shape | Table Top Size | Glass Decoration       | Price (excl VAT) |
|-----------------|----------------|------------------------|------------------|
| Square          | 525mm square   | No Decoration required | £264.00          |

| Column Finish         | Price (excl VAT) |
|-----------------------|------------------|
| Cherry                | £0.00            |
| Walnut                | £0.00            |
| Satin Stainless Steel | £0.00            |
| Wenge                 | £0.00            |
| Bright Chrome         | £50.00           |
| Light Oak             | £50.00           |