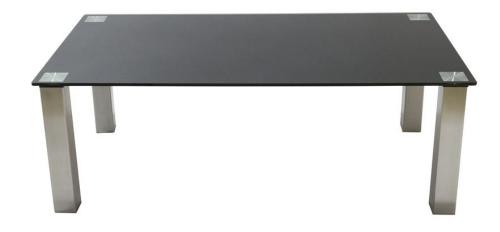

## **Price List for Foundation Home Coffee Table**

For more price options call us at 01376 440400

## Foundation Home Coffee Table

| Table Top Shape | Table Top Size | Glass Decoration       | Price (excl VAT) |
|-----------------|----------------|------------------------|------------------|
| Square          | 800mm square   | No Decoration required | £374.16          |