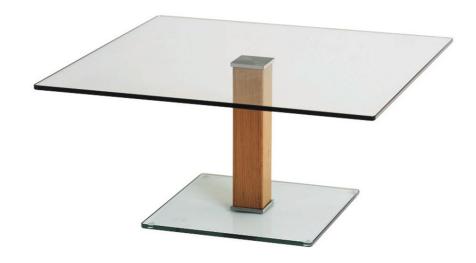

## **Price List for Semplice Glass Coffee Table**

For more price options call us at 01376 440400

## Semplice Glass Coffee Table

| Table Top Shape | Table Top Size | Glass Decoration       | Price (excl VAT) |
|-----------------|----------------|------------------------|------------------|
| Square          | 525mm square   | No Decoration required | £264.00          |

| Column Finish         | Price (excl VAT) |
|-----------------------|------------------|
| Satin Stainless Steel | £0.00            |
| Wenge                 | £0.00            |
| Cherry                | £0.00            |
| Walnut                | £0.00            |
| Bright Chrome         | £50.00           |
| Light Oak             | £50.00           |