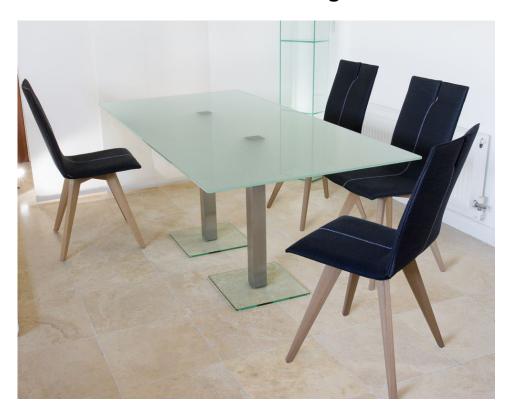

## **Price List for Dual Glass Dining Table**

For more price options call us at 01376 440400

## **Dual Glass Dining Table**

| Table Top Shape | Table Top Size         | Glass Decoration       | Price (excl VAT) |
|-----------------|------------------------|------------------------|------------------|
| Rectangle       | 1200 x 600mm rectangle | No Decoration required | £495.00          |
| Rectangle       | 1300 x 700mm rectangle | No Decoration required | £535.00          |
| Rectangle       | 1350 x 500mm rectangle | No Decoration required | £495.00          |
| Rectangle       | 1400 x 800mm rectangle | No Decoration required | £579.00          |
| Rectangle       | 1500 x 900mm rectangle | No Decoration required | £624.20          |
| Rectangle       | 1600 x 800mm rectangle | No Decoration required | £612.00          |
| Rectangle       | 1800 x 900mm rectangle | No Decoration required | £665.80          |