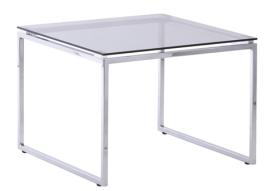

## **Price List for Stamp Glass Coffee Table**

For more price options call us at 01376 440400

| Table Top Shape | Table Top Size | Glass Type Top Table               | Glass Decoration       | Price (excl VAT) |
|-----------------|----------------|------------------------------------|------------------------|------------------|
| Square          | 600mm square   | Clear safety glass                 | No Decoration required | £207.50          |
| Square          | 600mm square   | Clear Low Iron Safety Glass        | No Decoration required | £207.50          |
| Square          | 600mm square   | Grey Tinted (ANTISUN) Safety Glass | No Decoration required | £207.50          |
| Square          | 600mm square   | Satinised Safety glass             | No Decoration required | £207.50          |