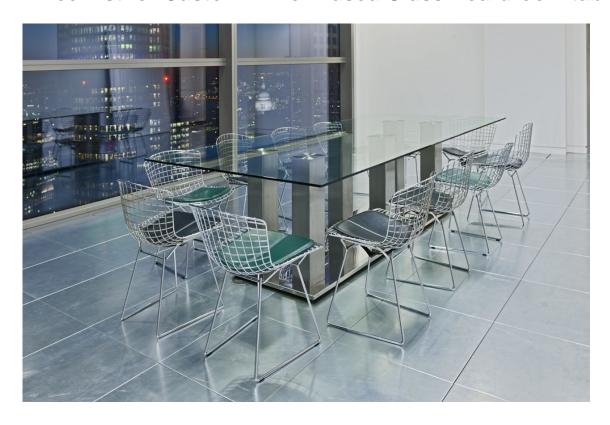

## **Custom Mirror Based Glass Boardroom table**

| Table Top Shape | Table Top Size          | Glass Decoration       | Price (excl VAT) |
|-----------------|-------------------------|------------------------|------------------|
| Rectangle       | 2200 x 1000mm rectangle | No Decoration required | £2,300.00        |