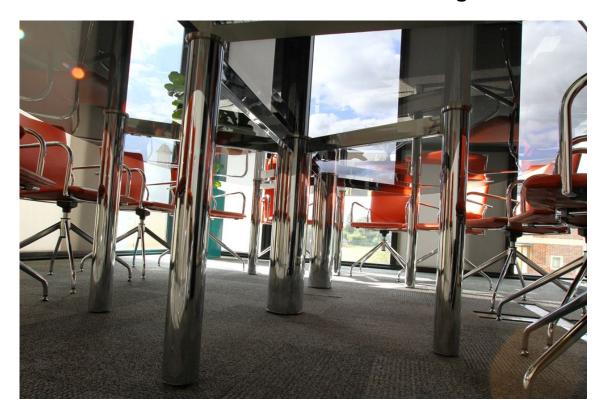

## **Connect Chrome Glass Dining table**

| Table Top Shape | Table Top Size    | Glass Decoration       | Price (excl VAT) |
|-----------------|-------------------|------------------------|------------------|
| Oval            | 1600 x 800mm oval | No Decoration required | £1,899.98        |