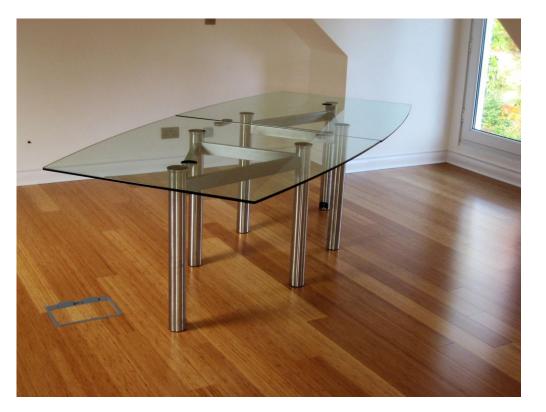

## **Price List for Connect Multi-Piece Glass Dining Table**

For more price options call us at 01376 440400

**Connect Multi-Piece Glass Dining Table** 

| Multipiece Table Top Shape | Multipiece Table Top Size | Glass Decoration       | Price (excl VAT) |
|----------------------------|---------------------------|------------------------|------------------|
| Barrel                     | 2000 x 1200mm 2pc Barrel  | No Decoration required | £2,780.00        |