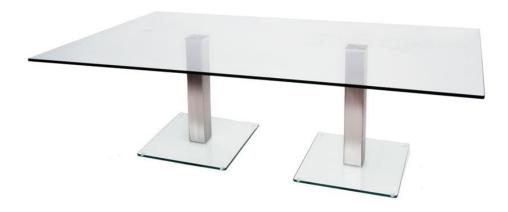

## futureglass

Price List for Dual Knee Glass Reception Table

For more price options call us at 01376 440400

## **Dual Knee Glass Reception Table**

| Table Top Shape | Table Top Size         | Glass Decoration       | Price (excl VAT) |
|-----------------|------------------------|------------------------|------------------|
| Rectangle       | 1200 x 600mm rectangle | No Decoration required | £345.00          |
| Rectangle       | 1300 x 700mm rectangle | No Decoration required | £395.80          |
| Rectangle       | 1350 x 500mm rectangle | No Decoration required | £345.00          |
| Rectangle       | 1400 x 800mm rectangle | No Decoration required | £437.50          |
| Rectangle       | 1500 x 900mm rectangle | No Decoration required | £499.20          |
| Rectangle       | 1600 x 800mm rectangle | No Decoration required | £499.20          |
| Rectangle       | 1800 x 900mm rectangle | No Decoration required | £561.70          |

| Column Finish         | Price (excl VAT) |
|-----------------------|------------------|
| Cherry                | £0.00            |
| Walnut                | £0.00            |
| Satin Stainless Steel | £0.00            |
| Wenge                 | £0.00            |
| Bright Chrome         | £75.00           |
| Light Oak             | £50.00           |